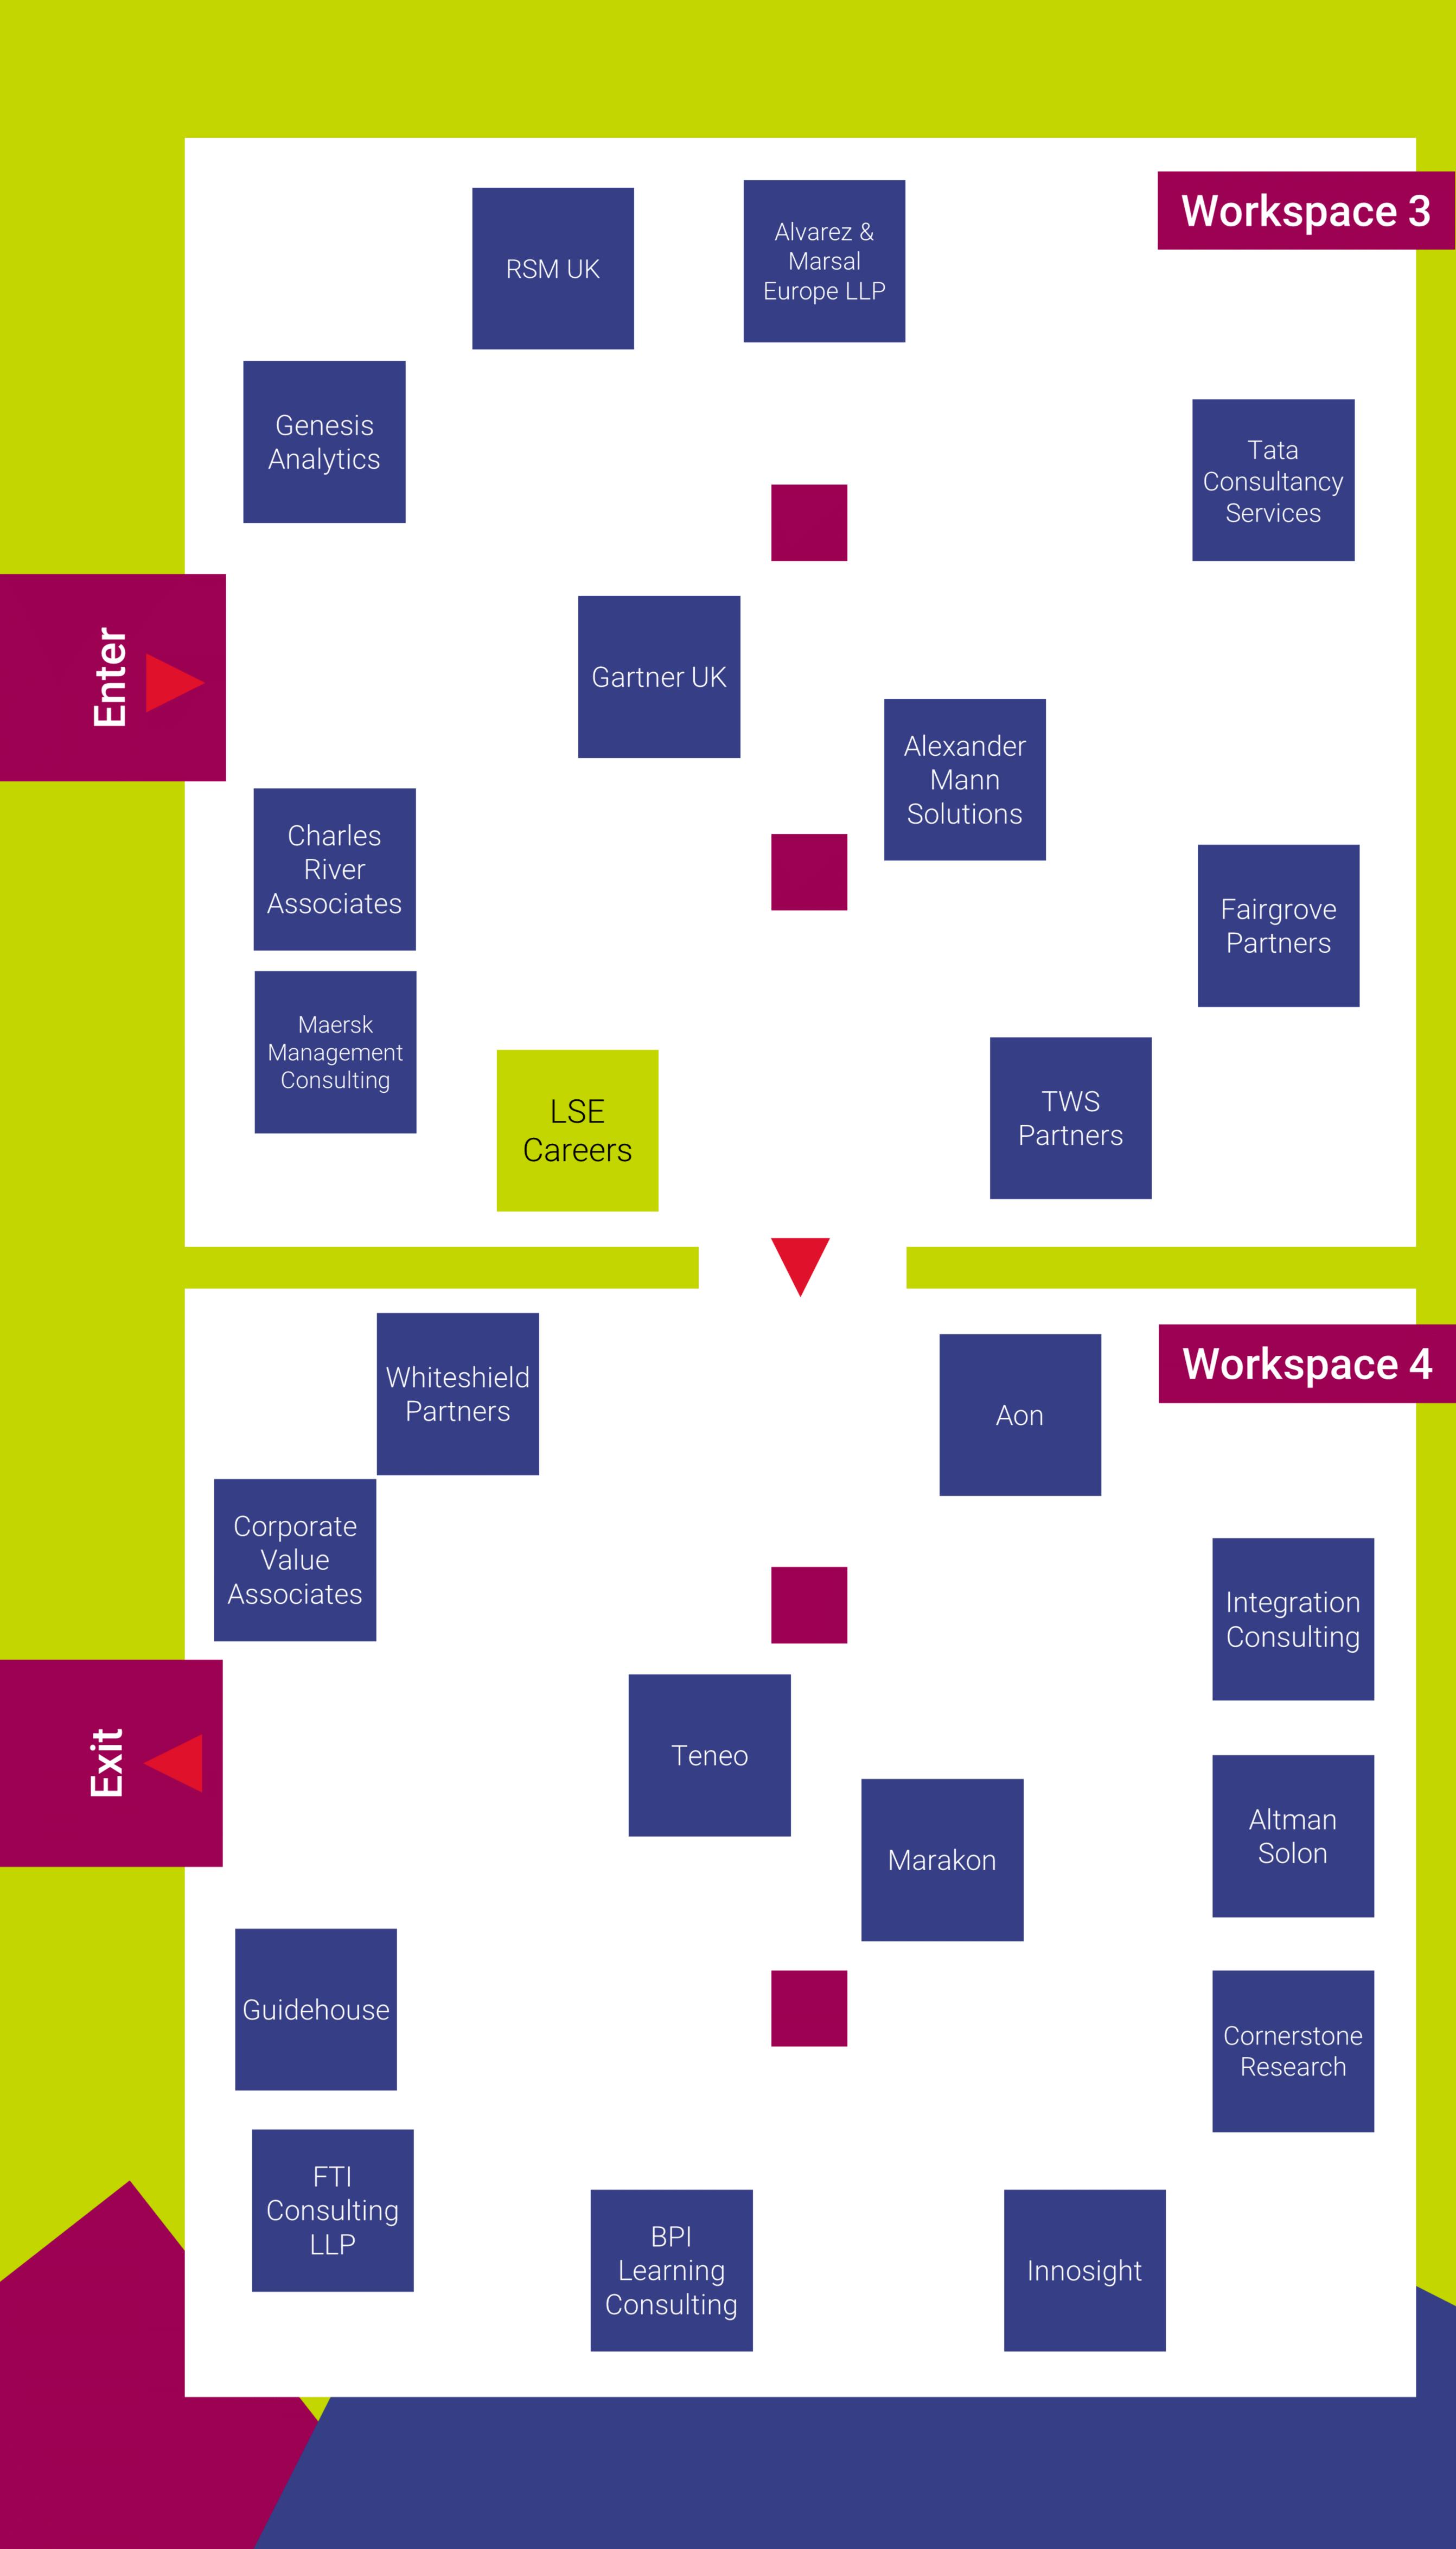

## Careers fair

Thursday 12 October 2023 | 5.30pm to 8.50pm

#DiscoverConsultancyLSE